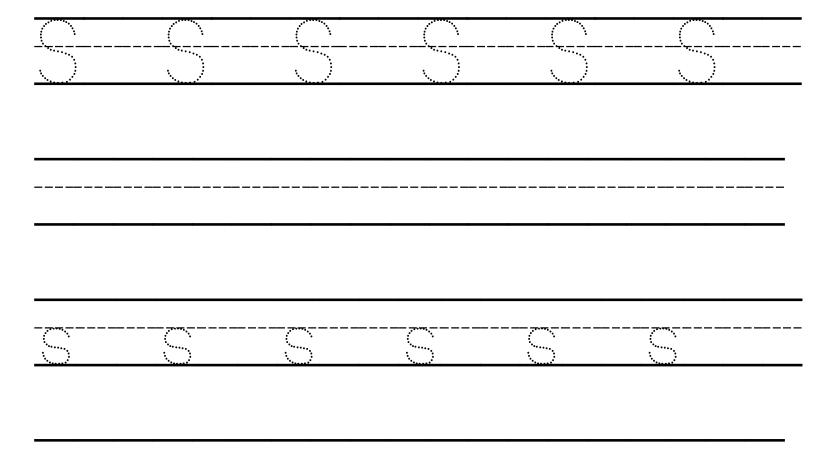

## Ss

Sun

T

|   |                    |             |          |              | ·······                                        |            |
|---|--------------------|-------------|----------|--------------|------------------------------------------------|------------|
|   |                    |             | •        |              |                                                |            |
|   | · —— — — — — — — · |             |          |              | i                                              | <b> </b> - |
|   |                    |             |          |              |                                                |            |
|   |                    |             |          |              | :                                              |            |
|   | <b>:</b>           | <b>:</b>    | <u>-</u> |              | <u>:                                      </u> | •          |
|   |                    |             |          |              |                                                |            |
|   |                    |             |          |              |                                                |            |
|   |                    |             |          |              |                                                |            |
|   |                    |             |          |              |                                                |            |
|   |                    |             |          |              |                                                |            |
|   |                    |             |          |              |                                                | =          |
|   |                    |             |          |              |                                                |            |
|   |                    |             |          |              |                                                |            |
|   |                    |             |          |              |                                                |            |
|   |                    |             |          |              |                                                |            |
|   | <del> </del>       | : : :       |          | <del> </del> | : : : : : : : : : : : : : : : : : : : :        | -          |
|   |                    |             |          |              |                                                |            |
|   |                    |             |          |              |                                                |            |
|   |                    |             |          |              |                                                |            |
|   |                    |             |          |              |                                                |            |
|   |                    |             |          |              |                                                |            |
|   |                    |             |          |              |                                                |            |
| • |                    |             | •        | •            | •                                              |            |
|   |                    |             |          |              |                                                |            |
|   |                    | <del></del> |          |              |                                                |            |
|   |                    |             |          |              |                                                |            |
|   |                    |             |          |              |                                                |            |
|   |                    |             |          |              |                                                |            |
|   |                    |             |          |              |                                                |            |
|   |                    |             |          |              |                                                |            |
|   |                    |             |          |              |                                                |            |
|   |                    |             |          |              |                                                |            |
|   |                    |             |          |              |                                                |            |
|   |                    |             |          |              |                                                |            |
| ÷ |                    |             |          |              |                                                |            |